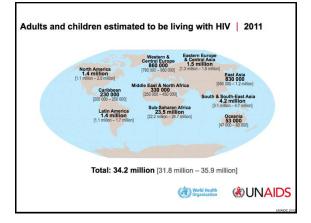

# HIV in the United States More than one million people are living with HIV in the U.S. Every 9 1/2 minutes, someone in the U.S. is infected with HIV One in five people living with HIV doesn't know they are infected Only 45% of HIV-infected patients in the U.S. are currently receiving regular medical care