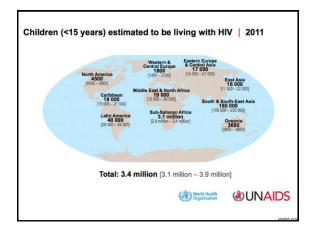

# HIV in the United States More than one million people are living with HIV in the U.S. Every 9 1/2 minutes, someone in the U.S. is infected with HIV One in five people living with HIV doesn't know they are infected Only 45% of HIV-infected patients in the U.S. are currently receiving regular medical care