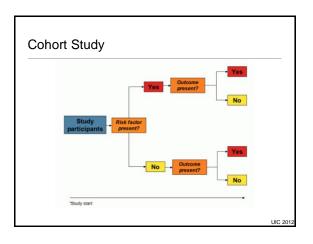

# Session Overview

- · Key concepts in epidemiology
- · What is epidemiology?
- Study design
- Measures of association
- Epidemiology of HIV





































## Measures of Disease Frequency

## Prevalence

- Number of cases of a disease in a specified population at a designated point in time
- Incidence
  - Measures occurrence of *new* cases of disease that develop in a population over a specified time period
  - · At risk, follow-up time

# Prevalence and Incidence: Public Health

## Prevalence

- To estimate the needs of medical facilities and to allocate resources for treating diseased individual
- Heterogenous: Prevalence = Incidence X duration

#### Incidence

To evaluate effectiveness of programs that try to prevent disease and for etiologic studies



# Summary

- Research questions should inform epidemiologic methods
- Critical role of epidemiologic methods in public health research
- Strengths and limitations of methods util