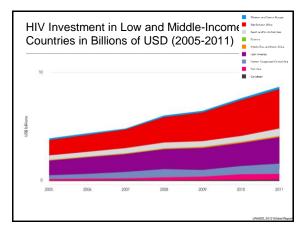

# HIV in the United States More than one million people are living with HIV in the U.S. Every 9 1/2 minutes, someone in the U.S. is infected with HIV One in five people living with HIV doesn't know they are infected Only 45% of HIV-infected patients in the U.S. are currently receiving regular medical care