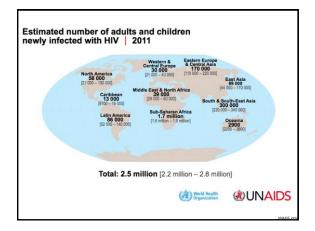

# HIV in the United States More than one million people are living with HIV in the U.S. Every 9 1/2 minutes, someone in the U.S. is infected with HIV One in five people living with HIV doesn't know they are infected Only 45% of HIV-infected patients in the U.S. are currently receiving regular medical care