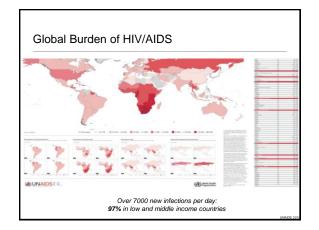

# HIV in the United States More than one million people are living with HIV in the U.S. Every 9 1/2 minutes, someone in the U.S. is infected with HIV One in five people living with HIV doesn't know they are infected Only 45% of HIV-infected patients in the U.S. are currently receiving regular medical care