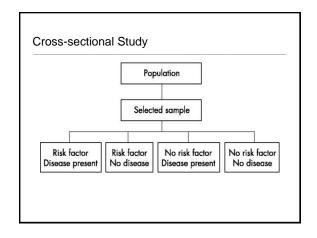

# Session Overview

- · Key concepts in epidemiology
- · What is epidemiology?
- Study design
- Measures of association
- Epidemiology of HIV





































## Measures of Disease Frequency

## Prevalence

- Number of cases of a disease in a specified population at a designated point in time
- Incidence
  - Measures occurrence of *new* cases of disease that develop in a population over a specified time period
  - · At risk, follow-up time

# Prevalence and Incidence: Public Health

## Prevalence

- To estimate the needs of medical facilities and to allocate resources for treating diseased individual
- Heterogenous: Prevalence = Incidence X duration

#### Incidence

To evaluate effectiveness of programs that try to prevent disease and for etiologic studies



# Summary

- Research questions should inform epidemiologic methods
- Critical role of epidemiologic methods in public health research
- Strengths and limitations of me