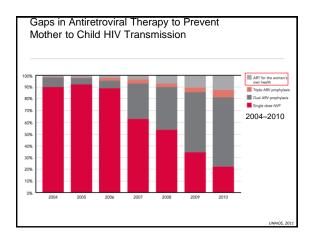

|                   | Risk of Mother to Child HIV Transmission<br>Without Interventions |                      |                           |  |
|-------------------|-------------------------------------------------------------------|----------------------|---------------------------|--|
| Pregnancy         | Labor and Delivery                                                | Breastfeeding        |                           |  |
| 5-10%<br>in utero | 10-20%<br>intrapartum                                             | 10-20%<br>postpartum | Overall:<br>30-45%        |  |
| Breastfeeding a   | nd HIV-free survival                                              |                      | Adapated from Lahman 2007 |  |