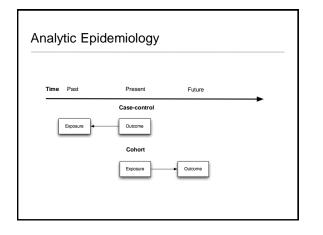

# Session Overview

- · Key concepts in epidemiology
- · What is epidemiology?
- Study design
- Measures of association
- Epidemiology of HIV





































## Measures of Disease Frequency

## Prevalence

- Number of cases of a disease in a specified population at a designated point in time
- Incidence
  - Measures occurrence of *new* cases of disease that develop in a population over a specified time period
  - · At risk, follow-up time

# Prevalence and Incidence: Public Health

## Prevalence

- To estimate the needs of medical facilities and to allocate resources for treating diseased individual
- Heterogenous: Prevalence = Incidence X duration

#### Incidence

To evaluate effectiveness of programs that try to prevent disease and for etiologic studies



# Summary

- Research questions should inform epidemiologic methods
- Critical role of epidemiologic methods in public health research
- Strengths and limitations of method