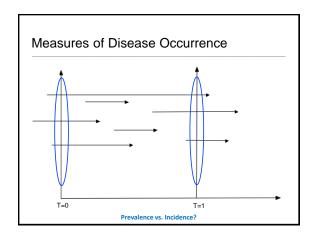

## Measures of Disease Frequency

## Prevalence

- Number of cases of a disease in a specified population at a designated point in time
- Incidence
  - Measures occurrence of *new* cases of disease that develop in a population over a specified time period
  - · At risk, follow-up time