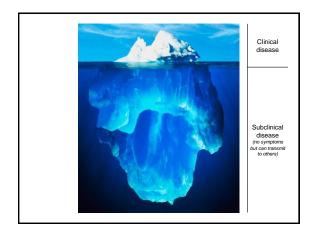

#### Natural History of Disease Exposure to Pathologic etiological changes Symptoms Usual Death time of agent diagnosis No signs or symptoms; "subclinical disease" HIV infection HIV Death HIV AIDS diagnosis... dx. (undiagnosed) exposure