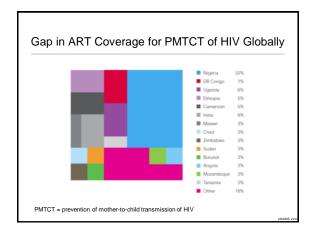

# HIV in the United States More than one million people are living with HIV in the U.S. Every 9 1/2 minutes, someone in the U.S. is infected with HIV One in five people living with HIV doesn't know they are infected Only 45% of HIV-infected patients in the U.S. are currently receiving regular medical care