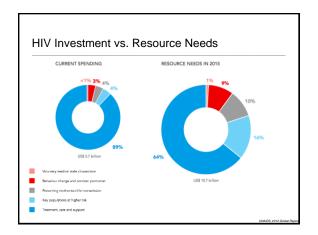

# HIV in the United States More than one million people are living with HIV in the U.S. Every 9 1/2 minutes, someone in the U.S. is infected with HIV One in five people living with HIV doesn't know they are infected Only 45% of HIV-infected patients in the U.S. are currently receiving regular medical care