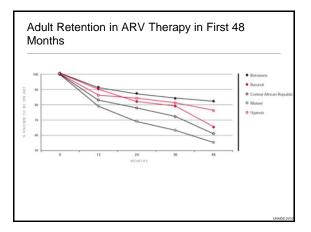

# HIV in the United States More than one million people are living with HIV in the U.S. Every 9 1/2 minutes, someone in the U.S. is infected with HIV One in five people living with HIV doesn't know they are infected Only 45% of HIV-infected patients in the U.S. are currently receiving regular medical care